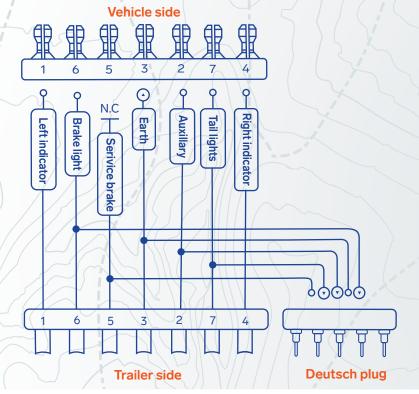

Water proof, shock proof and dust proof



### **NEAT & STREAMLINED**

Its compact, user-friendly design removes bulky parts and cords



### THE NEXT EVOLUTION

Rock solid connections are never in question



#### SMART INVESTMENT

No more hanging wires or looms



### SUGGESTION:

Cable tie your ECL and trailer cable together to significantly increase the pull out resistance

# **elec**Connect<sup>TM</sup>





## PP7-7 SPECIFICATIONS

# The Next Evolution In Towing Technology!

The elecConnect PP7-7 adapter represents the next step in our plug + play system allowing for an even easier and better looking install. The PP7-7 enables connection to your Elecbrakes brake controller for 7pin vehicle to 7pin trailer configurations without the need for custom wiring.

## INTERNAL CONNECTIONS



# 15A Constant Load / Temperature Rise:

Comparing PP7-7 to 4MM, 28A single core cable