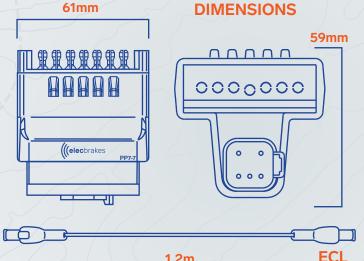

riendly design removes bulky parts and cords



### THE NEXT EVOLUTION

Rock solid connections are never in question



#### SMART INVESTMENT

No more hanging wires or looms



### SUGGESTION:

Cable tie your ECL and trailer cable together to significantly increase the pull out resistance

# **elec**Connect<sup>TM</sup>





## PP7-7 SPECIFICATIONS

# The Next Evolution In Towing Technology!

The elecConnect PP7-7 adapter represents the next step in our plug + play system allowing for an even easier and better looking install. The PP7-7 enables connection to your Elecbrakes brake controller for 7pin vehicle to 7pin trailer configurations without the need for custom wiring.

## INTERNAL CONNECTIONS



# 15A Constant Load / Temperature Rise:

Comparing PP7-7 to 4MM, 28A single core cable