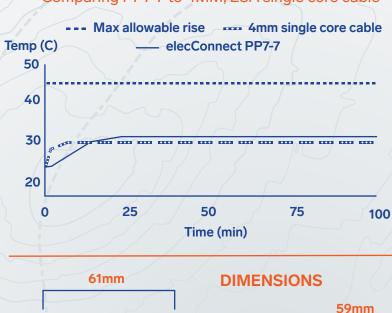

# 15A Constant Load / Temperature Rise:

Comparing PP7-7 to 4MM, 28A single core cable